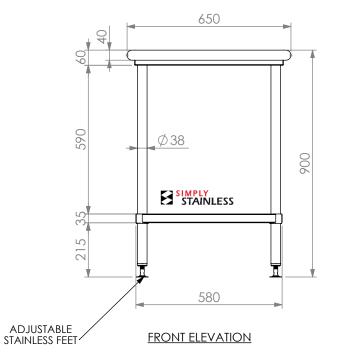

**SIDE ELEVATION** 

23-0600

TOPS COME IN EITHER BLACK PEARL OR DOLLAMITE WHITE

www.simplystainless.com Modular Sinks Tables and Shelving

CI GROUP PTY LTD COPYRIGHT ©

This drawing is the property of CI GROUP PTY LTD trading as SIMPLY STAINLESS, and it may not be copied, reproduced or modified in whole or in part, without prior written permission of CI GROUP PTY LTD.

23-0600 GRANITE BENCH

Scale 1:20

## **CONSTRUCTION NOTES:**

- 1. TOPS MADE FROM 20mm GRANITE STONE.
  2. CORE MADE FROM 3.0mm ZINC ANNEAL.
  3. FRAME MADE FROM Ø38mm STAINLESS STEEL TUBE.
  4. UNDERSHELF MADE FROM 1.2mm STAINLESS STEEL.
  5. FEET ARE ADJUSTABLE STAINLESS STEEL DISC SHAPED FEET