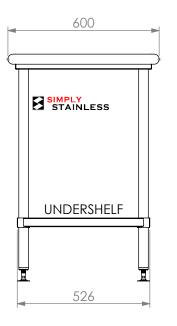

## **CONSTRUCTION NOTES:**

- 1. TOPS MADE FROM 20mm GRANITE STONE.
  2. CORE MADE FROM 3.0mm ZINC ANNEAL.
  3. FRAME MADE FROM Ø38mm STAINLESS STEEL TUBE.
  4. UNDERSHELF MADE FROM 1.2mm STAINLESS STEEL.
  5. FEET ARE ADJUSTABLE STAINLESS STEEL DISC SHAPED FEET