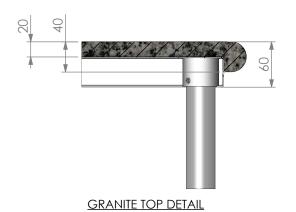

## **CONSTRUCTION NOTES:**

- 1. TOPS MADE FROM 20mm GRANITE STONE.
  2. CORE MADE FROM 3.0mm ZINC ANNEAL.
  3. FRAME MADE FROM Ø38mm STAINLESS STEEL TUBE.
  4. UNDERSHELF MADE FROM 1.2mm STAINLESS STEEL.
  5. FEET ARE ADJUSTABLE STAINLESS STEEL DISC SHAPED FEET