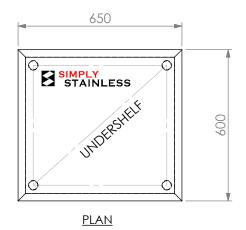

23-0600 GRANITE BENCH

Scale 1:20

## **CONSTRUCTION NOTES:**

- 1. TOPS MADE FROM 20mm GRANITE STONE.
  2. CORE MADE FROM 3.0mm ZINC ANNEAL.
  3. FRAME MADE FROM Ø38mm STAINLESS STEEL TUBE.
  4. UNDERSHELF MADE FROM 1.2mm STAINLESS STEEL.
  5. FEET ARE ADJUSTABLE STAINLESS STEEL DISC SHAPED FEET