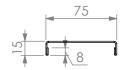

## REINFORCING CHANNEL I DETAIL

REINFORCING CHANNEL II DETAIL

REINFORCING CHANNEL III DETAIL

Modular Sinks, Tables & Shelving COPYRIGHT © 2023 This drawing is the property of CI GROUP PTY LTD. Tradings as SIMPLY STAINLESS and It may not be copied, reproduced or modified in whole or in part without prior written permission of CI GROUP PTY LTD. SIMPLY STAINLESS reserves the right to change specification and design without notice.

## **CONSTRUCTION NOTES:**

- TOPS MADE FROM 304 GRADE 1.2mm STAINLESS STEEL.
   REINFORCING CHANNELS MADE FROM 1.2mm
- STAINLESS STEEL.
- 3. SINK MADE FROM 1.2mm STAINLESS STEEL.
- 4. FRAME MADE FROM Ø38mm STAINLESS STEEL TUBE.
- 5. POTRAIL MADE FROM STAINLESS STEEL ROUND TUBE & SQUARE TUBE.