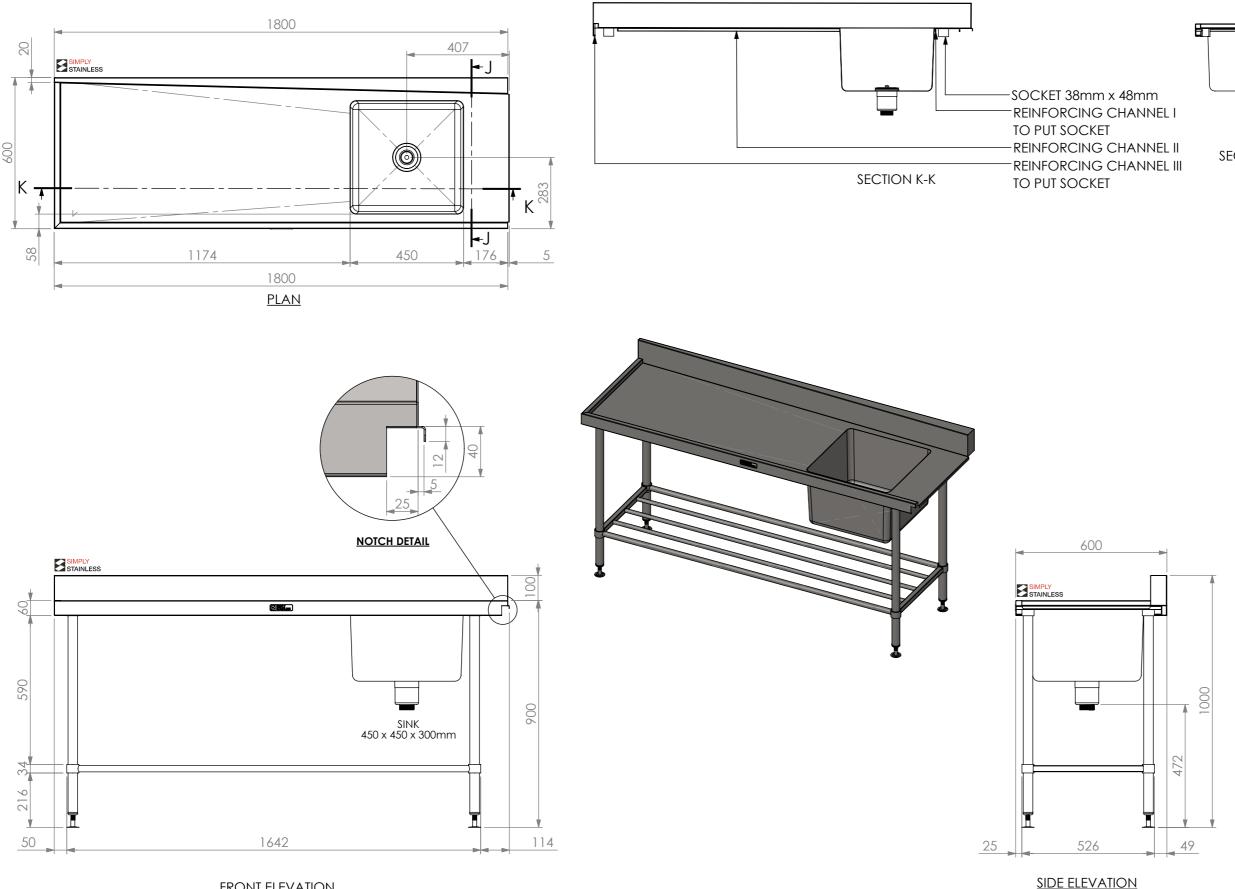

## REINFORCING CHANNEL I DETAIL

REINFORCING CHANNEL II DETAIL

REINFORCING CHANNEL III DETAIL

Modular Sinks, Tables & Shelving COPYRIGHT © 2023 This drawing is the property of CI GROUP PTY LTD. Tradings as SIMPLY STAINLESS and It may not be copied, reproduced or modified in whole or in part without prior written permission of CI GROUP PTY LTD. SIMPLY STAINLESS reserves the right to change specification and design without notice.

## **CONSTRUCTION NOTES:**

- TOPS MADE FROM 304 GRADE 1.2mm STAINLESS STEEL.
   REINFORCING CHANNELS MADE FROM 1.2mm
- STAINLESS STEEL.
- 3. SINK MADE FROM 1.2mm STAINLESS STEEL.
- 4. FRAME MADE FROM Ø38mm STAINLESS STEEL TUBE.
- 5. POTRAIL MADE FROM STAINLESS STEEL ROUND TUBE & SQUARE TUBE.