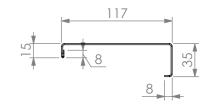

## REINFORCING CHANNEL I DETAIL

REINFORCING CHANNEL II DETAIL

REINFORCING CHANNEL III DETAIL

Modular Sinks, Tables & Shelving COPYRIGHT © 2023 This drawing is the property of CI GROUP PTY LTD. Tradings as SIMPLY STAINLESS and It may not be copied, reproduced or modified in whole or in part without prior written permission of CI GROUP PTY LTD. SIMPLY STAINLESS reserves the right to change specification and design without notice.

## **CONSTRUCTION NOTES:**

- TOPS MADE FROM 304 GRADE 1.2mm STAINLESS STEEL.
   REINFORCING CHANNELS MADE FROM 1.2mm
- STAINLESS STEEL.
- 3. SINK MADE FROM 1.2mm STAINLESS STEEL.
- 4. FRAME MADE FROM Ø38mm STAINLESS STEEL TUBE.
- 5. POTRAIL MADE FROM STAINLESS STEEL ROUND TUBE & SQUARE TUBE.