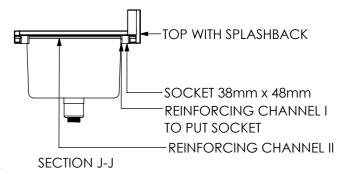

## REINFORCING CHANNEL I DETAIL

REINFORCING CHANNEL II DETAIL

REINFORCING CHANNEL III DETAIL

Modular Sinks, Tables & Shelving COPYRIGHT © 2023 This drawing is the property of CI GROUP PTY LTD. Tradings as SIMPLY STAINLESS and It may not be copied, reproduced or modified in whole or in part without prior written permission of CI GROUP PTY LTD. SIMPLY STAINLESS reserves the right to change specification and design without notice.

## **CONSTRUCTION NOTES:**

- TOPS MADE FROM 304 GRADE 1.2mm STAINLESS STEEL.
   REINFORCING CHANNELS MADE FROM 1.2mm
- STAINLESS STEEL.
- 3. SINK MADE FROM 1.2mm STAINLESS STEEL.
- 4. FRAME MADE FROM Ø38mm STAINLESS STEEL TUBE.
- 5. POTRAIL MADE FROM STAINLESS STEEL ROUND TUBE & SQUARE TUBE.