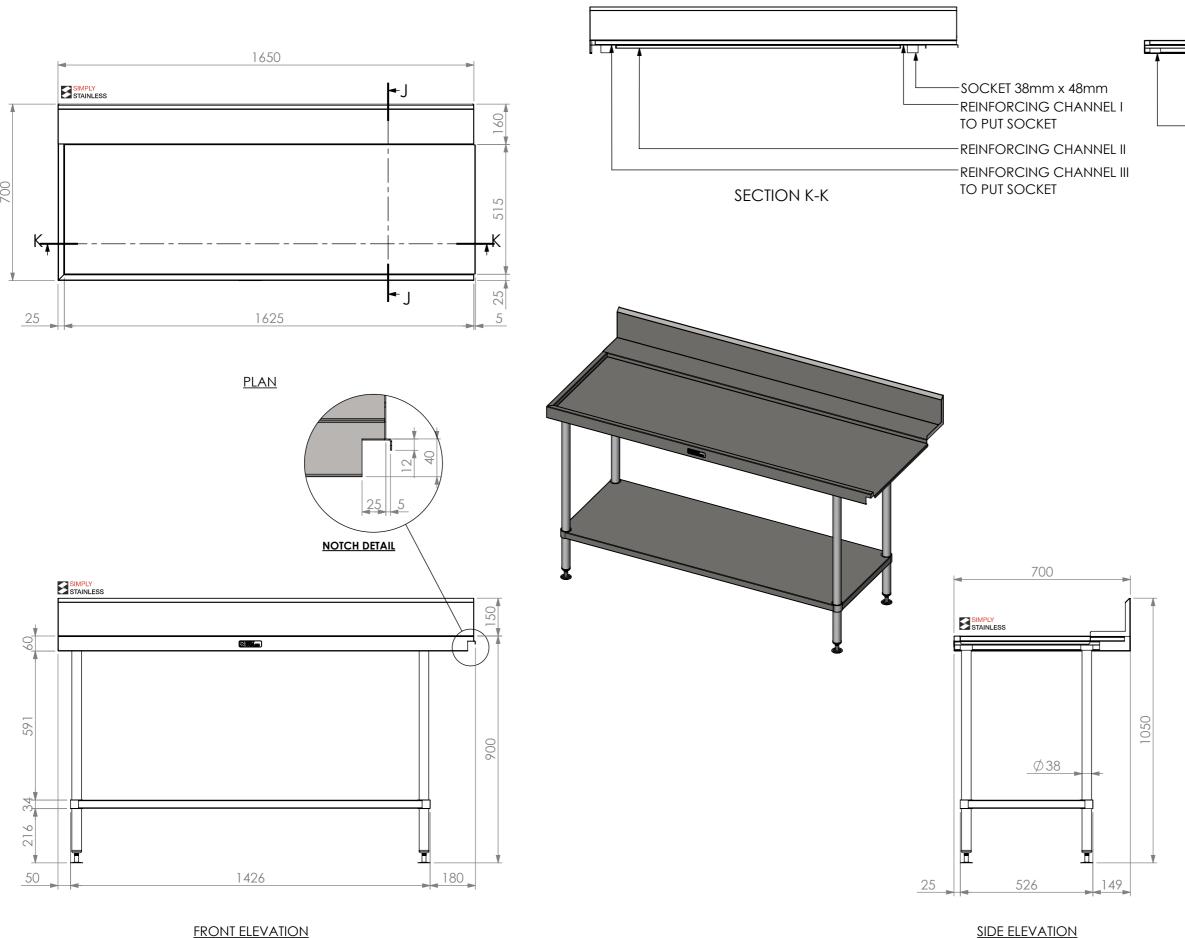

## 07-7-1650L **DISHWASH OUTLET BENCH**

SIZE: A3

SCALE: 1:15

## **CONSTRUCTION NOTES**:

- TOPS MADE FROM 304 GRADE, 1.2mm STAINLESS STEEL.
   REINFORCING CHANNELS MADE FROM 1.2mm STAINLESS
- 3. FRAME MADE FROM Ø38mm STAINLESS STEEL TUBE.
- THAME WADE THOM @SOITH STAINLESS STEEL
   UNDERSHELF MADE FROM 1.2mm STAINLESS STEEL WITH STAINLESS STEEL SUPPORTS.
- 5. FEET ARE ADJUSTABLE STAINLESS STEEL DISC SHAPED FEET.