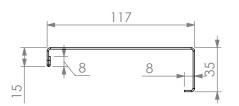

## **REINFORCING CHANNEL I** DETAIL



## REINFORCING CHANNEL II DETAIL



REINFORCING CHANNEL III DETAIL



COPYRIGHT © 2023
This drawing is the property of CI GROUP PTY LTD.
Tradings as SIMPLY STAINLESS and It may not be copied, reproduced or modified in whole or in part without prior written permission of CI GROUP PTY LTD. SIMPLY STAINLESS reserves the right to change specification and design without notice.

## 07-7-1650L **DISHWASH OUTLET BENCH**

SIZE: A3

SCALE: 1:15

## **CONSTRUCTION NOTES**:

- TOPS MADE FROM 304 GRADE, 1.2mm STAINLESS STEEL.
   REINFORCING CHANNELS MADE FROM 1.2mm STAINLESS
- 3. FRAME MADE FROM Ø38mm STAINLESS STEEL TUBE.
- THAME WADE THOM @SOITH STAINLESS STEEL
   UNDERSHELF MADE FROM 1.2mm STAINLESS STEEL WITH STAINLESS STEEL SUPPORTS.
- 5. FEET ARE ADJUSTABLE STAINLESS STEEL DISC SHAPED FEET.