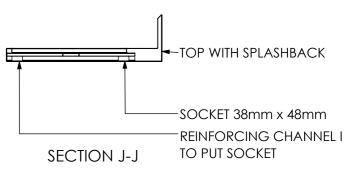

## **REINFORCING CHANNEL I** DETAIL

## REINFORCING CHANNEL II DETAIL

REINFORCING CHANNEL III DETAIL

COPYRIGHT © 2023
This drawing is the property of CI GROUP PTY LTD.
Tradings as SIMPLY STAINLESS and It may not be copied, reproduced or modified in whole or in part without prior written permission of CI GROUP PTY LTD. SIMPLY STAINLESS reserves the right to change specification and design without notice.