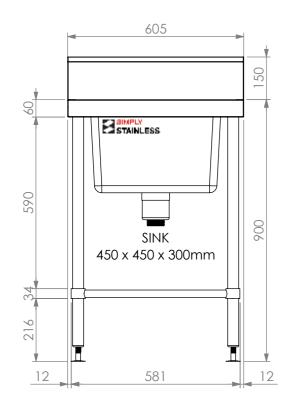

$\emptyset$ 38

626

37

05-7-0600

37



www.simplystainless.com Modular Sinks Tables and Shelving

COPYRIGHT © 2018

This drawing is the property of CI GROUP PTY LTD.

Tradings as SIMPLY STAINLESS and It may not be copied, reproduced or modified in whole or in part without prior written permission of CI GROUP PTY LTD. SIMPLY STAINLESS reserves the right to change specification and design without notice.

## 05-7-0600 SINK BENCH

SCALE : 1:20

## **CONSTRUCTION NOTES:**

- 1. TOPS MADE FROM 1.2mm STAINLESS STEEL.
- 2. REINFORCING CHANNEL I & II MADE FROM 1.2mm STAINLESS STEEL.
- 3. SINKS MADE FROM 1.2mm STAINLESS STEEL.
- 4. FRAME MADE FROM Ø38mm STAINLESS STEEL
- 5. POTRAIL MADE FROM STAINLESS STEEL ROUND TUBE & SQUARE TUBE.
- 6. FEET ARE ADJUSTABLE STAINLESS STEEL DISC SHAPED FEET.