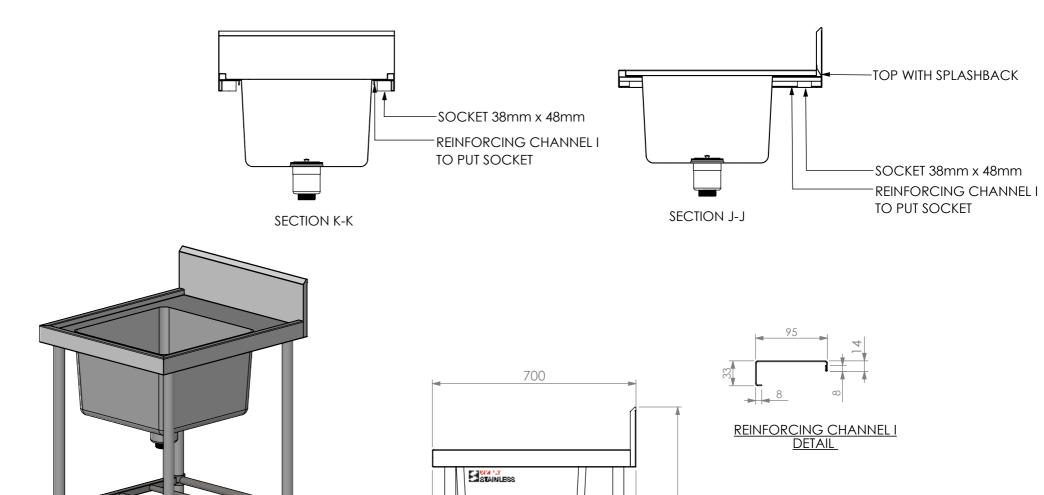

## **CONSTRUCTION NOTES:**

- 1. TOPS MADE FROM 1.2mm STAINLESS STEEL.
- 2. REINFORCING CHANNEL I & II MADE FROM 1.2mm STAINLESS STEEL.
- 3. SINKS MADE FROM 1.2mm STAINLESS STEEL.
- 4. FRAME MADE FROM Ø38mm STAINLESS STEEL
- 5. POTRAIL MADE FROM STAINLESS STEEL ROUND TUBE & SQUARE TUBE.
- 6. FEET ARE ADJUSTABLE STAINLESS STEEL DISC SHAPED FEET.