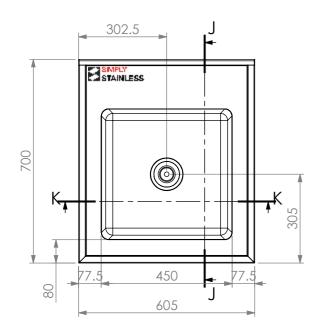

$\emptyset$ 38

626

37

05-7-0600

37



www.simplystainless.com Modular Sinks Tables and Shelving

COPYRIGHT © 2018

This drawing is the property of CI GROUP PTY LTD.

Tradings as SIMPLY STAINLESS and It may not be copied, reproduced or modified in whole or in part without prior written permission of CI GROUP PTY LTD. SIMPLY STAINLESS reserves the right to change specification and design without notice.

## 05-7-0600 SINK BENCH

SCALE : 1:20

## **CONSTRUCTION NOTES:**

- 1. TOPS MADE FROM 1.2mm STAINLESS STEEL.
- 2. REINFORCING CHANNEL I & II MADE FROM 1.2mm STAINLESS STEEL.
- 3. SINKS MADE FROM 1.2mm STAINLESS STEEL.
- 4. FRAME MADE FROM Ø38mm STAINLESS STEEL
- 5. POTRAIL MADE FROM STAINLESS STEEL ROUND TUBE & SQUARE TUBE.
- 6. FEET ARE ADJUSTABLE STAINLESS STEEL DISC SHAPED FEE