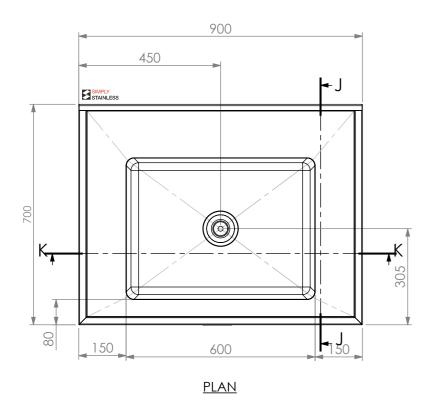

**FRONT ELEVATION** 





i, -SOCKET 38mm x 48mm REINFORCING CHANNEL I TO PUT SOCKET -REINFORCING CHANNEL II **SECTION K-K** 



SECTION J-J



**SIDE ELEVATION** 

05-7-0900 PW



**REINFORCING CHANNEL I** DETAIL





Modular Sinks, Tables & Shelving COPYRIGHT © 2023 This drawing is the property of CI GROUP PTY LTD. Tradings as SIMPLY STAINLESS and It may not be

copied, reproduced or modified in whole or in part without prior written permission of CI GROUP PTY LTD. SIMPLY STAINLESS reserves the right to change specification and design without notice.

## 05-7-0900 PW POTWASHSINK W/SPLASHBACK

SIZE: A3

SCALE: 1:12

## **CONSTRUCTION NOTES:**

- 1. TOPS MADE FROM 304 GRADE 1.2mm STAINLESS STEEL.
- 2. REINFORCING CHANNELS MADE FROM 1.2mm STAINLESS STEEL.
- 3. SINK MADE FROM 1.2mm STAIN