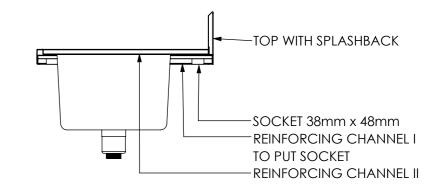

**FRONT ELEVATION** 

i, -SOCKET 38mm x 48mm REINFORCING CHANNEL I TO PUT SOCKET -REINFORCING CHANNEL II **SECTION K-K** 

SECTION J-J

**SIDE ELEVATION** 

05-7-0900 PW

**REINFORCING CHANNEL I** DETAIL

Modular Sinks, Tables & Shelving COPYRIGHT © 2023 This drawing is the property of CI GROUP PTY LTD. Tradings as SIMPLY STAINLESS and It may not be