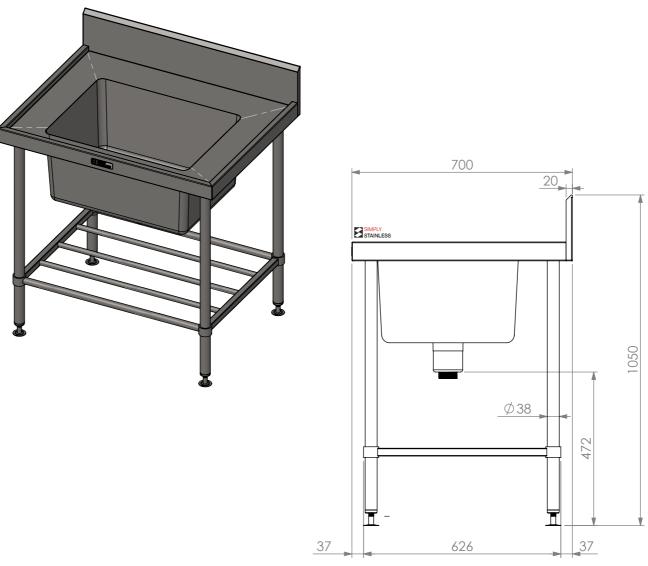

## 05-7-0900 PW POTWASHSINK W/SPLASHBACK

SIZE: A3

SCALE: 1:12

## **CONSTRUCTION NOTES:**

- 1. TOPS MADE FROM 304 GRADE 1.2mm STAINLESS STEEL.
- 2. REINFORCING CHANNELS MADE FROM 1.2mm STAINLESS STEEL.
- 3. SINK MADE FROM 1.2mm STAINLESS STEEL.
- 4. FRAME MADE FROM Ø38mm STAINLESS STEEL TUBE.
- 5. POTRAIL MADE FROM STAINLESS STEEL ROUND TUBE & SQUARE TUBE.
- 6. FEET ARE ADJUSTABLE STAINLESS STEEL DISC SHAPED FEET.
- 7. WATERCORP & WATERMARK APPROVED SINK WASTE INCLUDED.