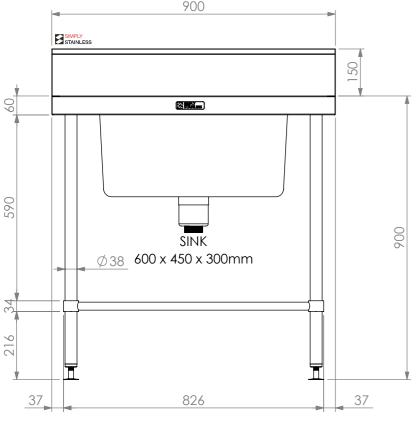

**FRONT ELEVATION** 

i, -SOCKET 38mm x 48mm REINFORCING CHANNEL I TO PUT SOCKET -REINFORCING CHANNEL II **SECTION K-K** 

SECTION J-J

**SIDE ELEVATION** 

05-7-0900 PW

**REINFORCING CHANNEL I** DETAIL

Modular Sinks, Tables & Shelving COPYRIGHT © 2023 This drawing is the property of CI GROUP PTY LTD. Tradings as SIMPLY STAINLESS and It may not be

## 05-7-0900 PW POTWASHSINK W/SPLASHBACK

SIZE: A3

SCALE: 1:12