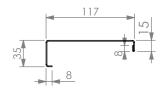

**FRONT ELEVATION** 

i, -SOCKET 38mm x 48mm REINFORCING CHANNEL I TO PUT SOCKET -REINFORCING CHANNEL II **SECTION K-K** 

SECTION J-J

**SIDE ELEVATION** 

05-7-0900 PW

**REINFORCING CHANNEL I** DETAIL

Modular Sinks, Tables & Shelving COPYRIGHT © 2023 This drawing is the property of CI GROUP PTY LTD. Tradings as SIMPLY STAINLESS and It may not be