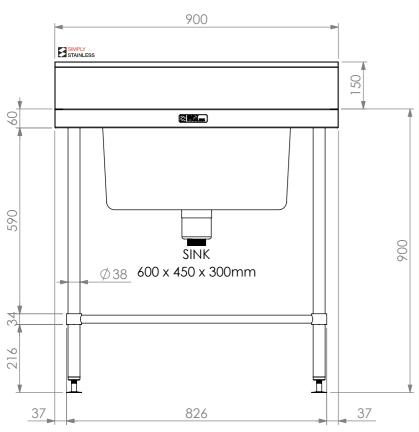

**FRONT ELEVATION** 





i, -SOCKET 38mm x 48mm REINFORCING CHANNEL I TO PUT SOCKET -REINFORCING CHANNEL II **SECTION K-K** 



SECTION J-J



**SIDE ELEVATION** 

05-7-0900 PW



**REINFORCING CHANNEL I** DETAIL





Modular Sinks, Tables & Shelving COPYRIGHT © 2023 This drawing is the property of CI GROUP PTY LTD. Tradings as SIMPLY STAINLESS and It may not be

copied, reproduced or modified in whole or in part without prior written permission of CI GROUP PTY LTD. SIMPLY STAINLESS reserves the right to change specification and design without notice.

## 05-7-0900 PW POTWASHSINK W/SPLASHBACK

SIZE: A3

SCALE: 1:12

## **CONSTRUCTION NOTES:**

- 1. TOPS MADE FROM 304 GRADE 1.2mm STAINLESS STEEL.
- 2. REINFORCING CHANNELS MADE FROM 1.2mm STAINLESS STEEL.
- 3. SINK MADE FROM 1.2mm STAINLE