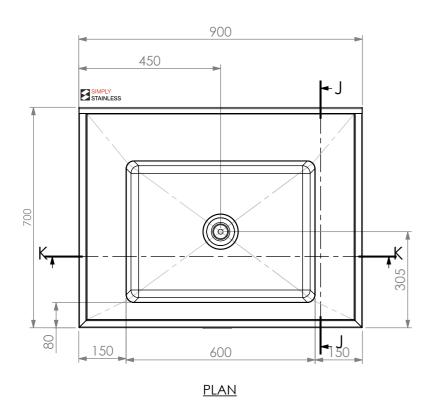

**FRONT ELEVATION** 

SECTION J-J

**SIDE ELEVATION** 

05-7-0900 PW

**REINFORCING CHANNEL I** DETAIL

Modular Sinks, Tables & Shelving COPYRIGHT © 2023 This drawing is the property of CI GROUP PTY LTD. Tradings as SIMPLY STAINLESS and It may not be copied, reproduced or modified in whole or in part without prior written permission of CI GROUP PTY LTD. SIMPLY STAINLESS reserves the right to