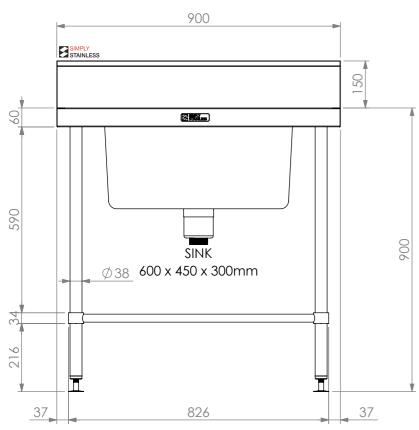

**FRONT ELEVATION** 

SECTION J-J

**SIDE ELEVATION** 

05-7-0900 PW

**REINFORCING CHANNEL I** DETAIL

Modular Sinks, Tables & Shelving COPYRIGHT © 2023 This drawing is the property of CI GROUP PTY LTD. Tradings as SIMPLY STAINLESS and It may not be copied, reproduced or modified in whole or in part without prior written permission of CI GROUP PTY LTD. SIMPLY STAINLESS reserves the right to

## change specification and design without notice. 05-7-0900 PW **POT WASH SINK**

SIZE: A3

SCALE: 1:12