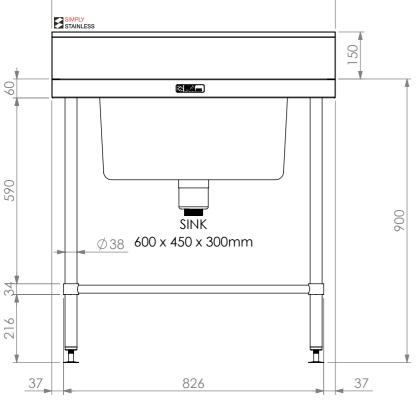

**FRONT ELEVATION** 

SECTION J-J

**SIDE ELEVATION** 

05-7-0900 PW

**REINFORCING CHANNEL I** DETAIL

Modular Sinks, Tables & Shelving COPYRIGHT © 2023 This drawing is the property of CI GROUP PTY LTD. Tradings as SIMPLY STAINLESS and It may not be copied, reproduced or modified in whole or in part without prior written permission of CI GROUP PTY LTD. SIMPLY STAINLESS reserves the right to

## change specification and design without notice. 05-7-0900 PW **POT WASH SINK**

SIZE: A3

SCALE: 1:12