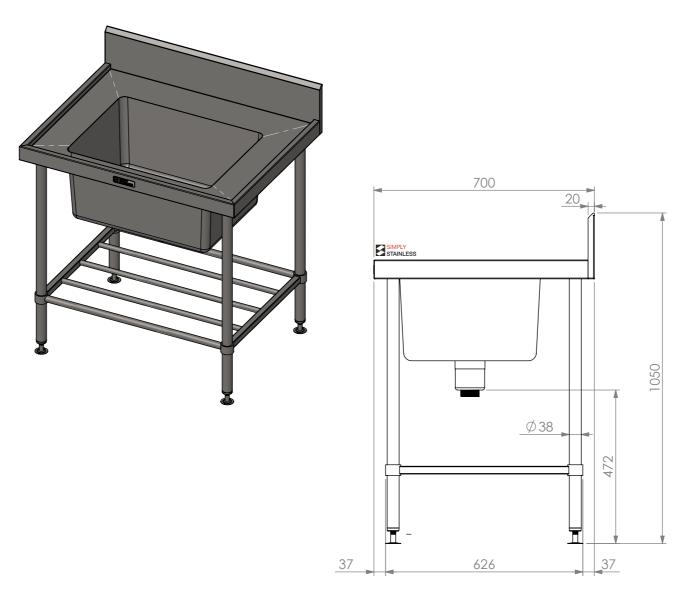

## change specification and design without notice. 05-7-0900 PW **POT WASH SINK**

SIZE: A3

SCALE: 1:12

## **CONSTRUCTION NOTES:**

- TOPS MADE FROM 304 GRADE 1.2mm STAINLESS STEEL.
   REINFORCING CHANNELS MADE FROM 1.2mm
   STAINLESS STEEL.
- 3. SINKS MADE FROM 1.2mm STAINLESS STEEL.
  4. FRAME MADE FROM Ø38mm STAINLESS STEEL TUBE.
- 5. POTRAIL MADE FROM STAINLESS STEEL ROUND TUBE & SQUARE TUBE.

  6. FEET ARE ADJUSTABLE STAINLESS STEEL
- DISC SHAPED FEET.
- WATERCORP & WATERMARK APPROVED SINK WASTE INCLUDED.