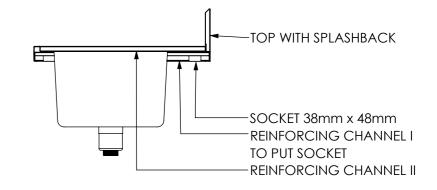

## **CONSTRUCTION NOTES:**

- TOPS MADE FROM 304 GRADE 1.2mm STAINLESS STEEL.
   REINFORCING CHANNELS MADE FROM 1.2mm
   STAINLESS STEEL.
- 3. SINKS MADE FROM 1.2mm STAINLESS STEEL.
  4. FRAME MADE FROM Ø38mm STAINLESS STEEL TUBE.
- 5. POTRAIL MADE FROM STAINLESS STEEL ROUND TUBE & SQUARE TUBE.

  6. FEET ARE ADJUSTABLE STAINLESS STEEL
- DISC SHAPED FEET.
- WATERCORP & WATERMARK APPROVED SINK WASTE INCLUDED.