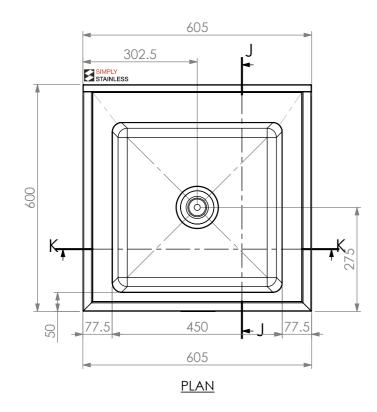

**FRONT ELEVATION** 



**SIDE ELEVATION** 

526

37

37



Modular Sinks, Tables & Shelving COPYRIGHT © 2023 This drawing is the property of CI GROUP PTY LTD. Tradings as SIMPLY STAINLESS and It may not be copied, reproduced or modified in whole or in part without prior written permission of CI GROUP PTY LTD. SIMPLY STAINLESS reserves the right to change specification and design without notice.

REINFORCING CHANNEL I DETAIL

TOP WITH SPLASHBACK

-SOCKET 38mm x 48mm

REINFORCING CHANNEL I

-FIXING LUG

TO PUT SOCKET

## 05-6-0600 SINKBENCH WITH SPLASHBACK

SIZE: A3

SCALE: 1:10

## **CONSTRUCTION NOTES:**

- 1. TOPS MADE FROM 304 GRADE 1.2mm STAINLESS STEEL.
- 2. REINFORCING CHANNELS MADE FROM 1.2mm STAINLESS STEEL.
- 3. SINKS MADE FROM 1.2mm STAINLESS STEEL.
- 4. FRAME MADE FROM Ø38mm