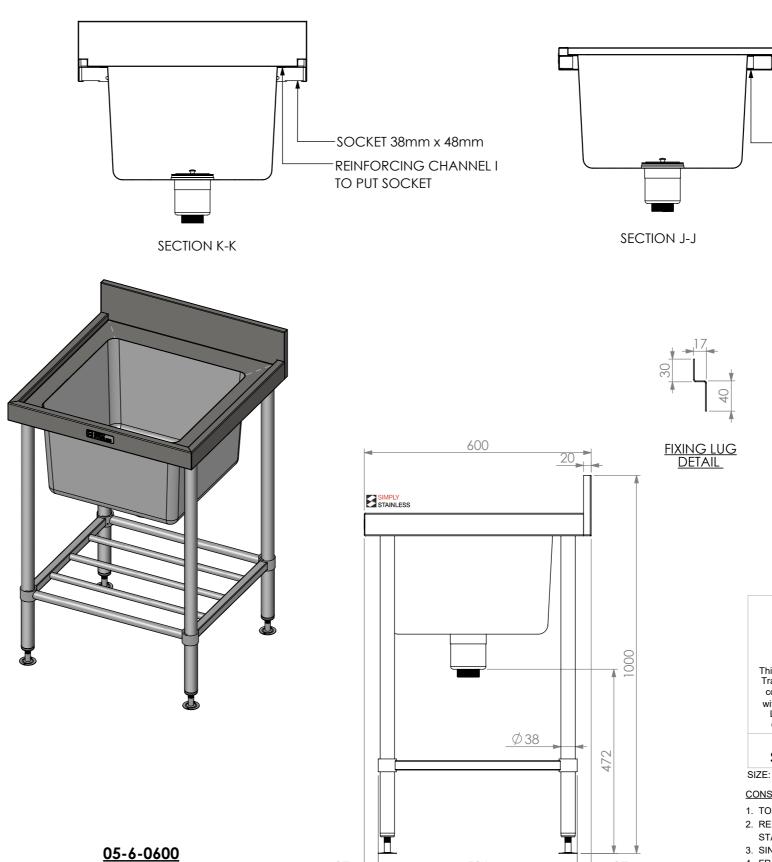

**FRONT ELEVATION** 

**SIDE ELEVATION** 

526

37

37

Modular Sinks, Tables & Shelving COPYRIGHT © 2023 This drawing is the property of CI GROUP PTY LTD. Tradings as SIMPLY STAINLESS and It may not be copied, reproduced or modified in whole or in part without prior written permission of CI GROUP PTY LTD. SIMPLY STAINLESS reserves the right to change specification and design without notice.

REINFORCING CHANNEL I DETAIL

TOP WITH SPLASHBACK

-SOCKET 38mm x 48mm

REINFORCING CHANNEL I

-FIXING LUG

TO PUT SOCKET

## 05-6-0600 SINKBENCH WITH SPLASHBACK

SIZE: A3

SCALE: 1:10

## **CONSTRUCTION NOTES:**

- 1. TOPS MADE FROM 304 GRADE 1.2mm STAINLESS STEEL.
- 2. REINFORCING CHANNELS MADE FROM 1.2mm STAINLESS STEEL.
- 3. SINKS MADE FROM 1.2mm STAINLESS STEEL.
- 4. FRAME MADE FROM Ø38mm STAINLESS STEEL TUBE.
- 5. POTRAIL MADE FROM STAINLESS STEEL ROUND TUBE & SQUARE TUBE. 6. FEET ARE ADJUSTABLE STAINLESS STEEL
- DISC SHAPED FEET.
- 7. WATERCORP & WATERMARK APPROVED SINK WASTE INCLUDED.