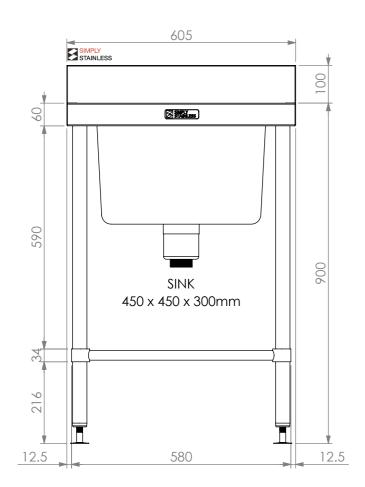

## 05-6-0600 SINKBENCH WITH SPLASHBACK

SIZE: A3

SCALE: 1:10

## **CONSTRUCTION NOTES:**

- 1. TOPS MADE FROM 304 GRADE 1.2mm STAINLESS STEEL.
- 2. REINFORCING CHANNELS MADE FROM 1.2mm STAINLESS STEEL.
- 3. SINKS MADE FROM 1.2mm STAINLESS STEEL.
- 4. FRAME MADE FROM Ø38mm STAINLESS STEEL TUBE.
- 5. POTRAIL MADE FROM STAINLESS STEEL ROUND TUBE & SQUARE TUBE. 6. FEET ARE ADJUSTABLE STAINLESS STEEL
- DISC SHAPED FEET.
- 7. WATERCORP & WATERMARK APPROVED SINK WASTE INCLUDED.