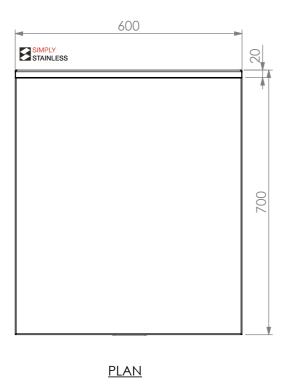

02-7-0600 WORK BENCH W/ SPLASHBACK

FEET ARE ADJUSTABLE STAINLESS STEEL DISC SHAPED FEET.

02-7-0600