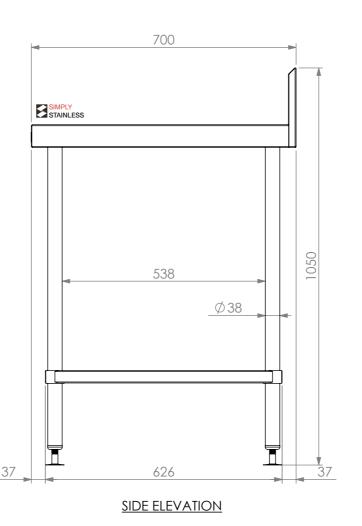

## CONSTRUCTION NOTES:

1. TOPS MADE FROM 304 GRADE, 1.2mm STAINLESS STEEL.

SCALE: 1:10

- 2. CORE MADE FROM 3.0mm ZINC ANNEAL.
- 3. FRAME MADE FROM Ø38mm STAINLESS STEEL TUBE.
- UNDERSHELF MADE FROM 1.2mm STAINLESS
   STEEL WITH STAINLESS STEEL SUPPORTS.

02-7-0600 WORK BENCH W/ SPLASHBACK

FEET ARE ADJUSTABLE STAINLESS STEEL DISC SHAPED FEET.

02-7-0600