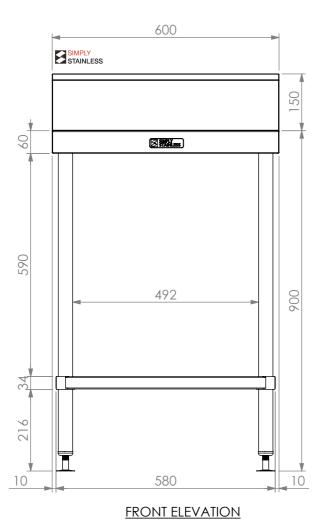

02-7-0600 WORK BENCH W/ SPLASHBACK

FEET ARE ADJUSTABLE STAINLESS STEEL DISC SHAPED FEET.

02-7-0600